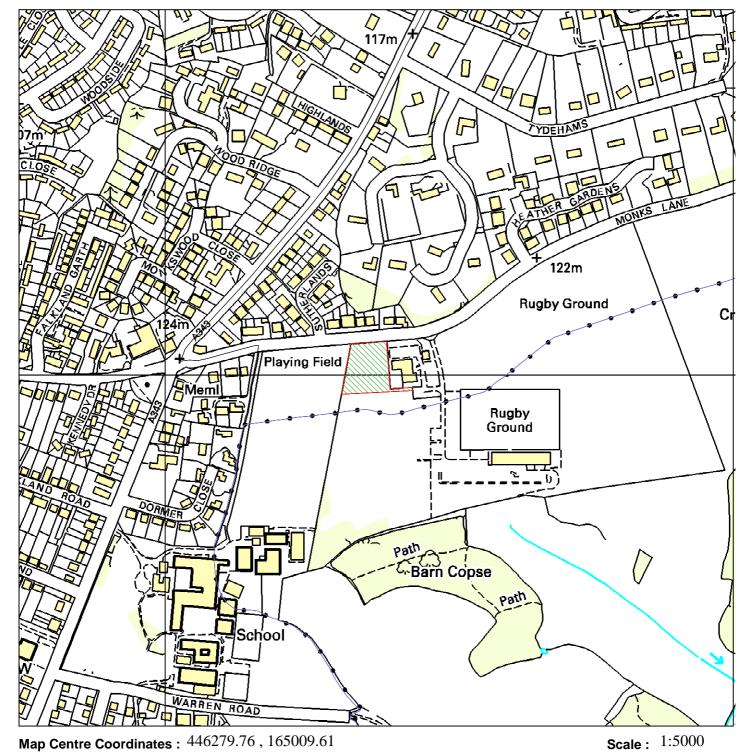

## 11/00490/FUL

## Land Adjoining Falkland Surgery, Monks Lane

 $\textbf{Map Centre Coordinates}:\ 446279.76\ ,\ 165009.61$ 

Reproduced from the Ordnance Survey map with the permission of the Controller of Her Majesty's Stationery Office © Crown Copyright 2003.